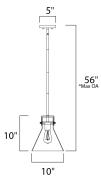

max overall height

## MEASUREMENTS

DIMENSION : 10" L x 10" W x 11.5" H

MAX OAH : 56" OAH

CANOPY : 5" W x 1" H x 5" L

HANGING WEIGHT : 4.85 lb