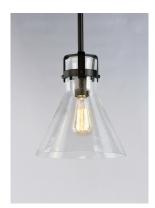

## **PRODUCT DESCRIPTION**

This nautical-inspired collection features Clear Seedy glass cones suspended by a yoke frame. The clear glass offers abundant lighting and compliments the styling of the fixture. Make it a more industrial look by adding filament E26 light bulbs.

# FINISHES OPTION

Oil Rubbed Bronze (OI)

Polished Chrome (PC)

#### **GLASS**

Seedy CD