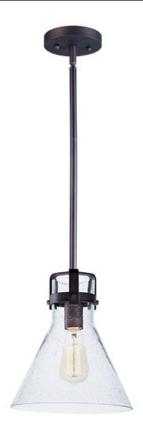

## **PRODUCT DESCRIPTION**

This nautical-inspired collection features Clear Seedy glass cones suspended by a yoke frame. The clear glass offers abundant lighting and compliments the styling of the fixture. Make it a more industrial look by adding filament E26 light bulbs.

# FINISHES OPTION

Oil Rubbed Bronze (OI)

Polished Chrome (PC)

#### **GLASS**

Seedy CD