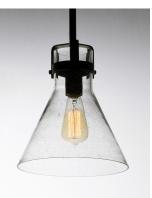

## **PRODUCT DESCRIPTION**

This nautical-inspired collection features Clear Seedy glass cones suspended by a yoke frame. The clear glass offers abundant lighting and compliments the styling of the fixture. Make it a more industrial look by adding filament E26 light bulbs.

# FINISHES OPTION

Oil Rubbed Bronze (OI)

Polished Chrome (PC)

#### **GLASS**

Seedy CD