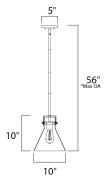

# **MEASUREMENTS**

DIMENSION : 10" L x 10" W x 11.5" H MAX OAH : 56" OAH CANOPY : 5" W x 1" H x 5" L HANGING WEIGHT : 4.85 lb