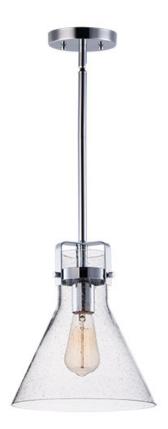

## PRODUCT DESCRIPTION

This nautical-inspired collection features Clear Seedy glass cones suspended by a yoke frame. The clear glass offers abundant lighting and compliments the styling of the fixture. Make it a more industrial look by adding filament E26 light bulbs.

### **FINISHES OPTION**

Oil Rubbed Bronze (OI)

Polished Chrome (PC)

## **GLASS**

Seedy CD