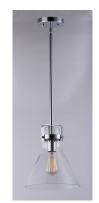

## PRODUCT DESCRIPTION

This nautical-inspired collection features Clear Seedy glass cones suspended by a yoke frame. The clear glass offers abundant lighting and compliments the styling of the fixture. Make it a more industrial look by adding filament E26 light bulbs.

### **FINISHES OPTION**

Oil Rubbed Bronze (OI)

Polished Chrome (PC)

## **GLASS**

Seedy CD