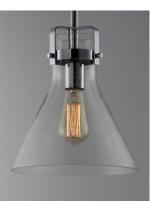

## PRODUCT DESCRIPTION

This nautical-inspired collection features Clear Seedy glass cones suspended by a yoke frame. The clear glass offers abundant lighting and compliments the styling of the fixture. Make it a more industrial look by adding filament E26 light bulbs.

### **FINISHES OPTION**

Oil Rubbed Bronze (OI)

Polished Chrome (PC)

## **GLASS**

Seedy CD