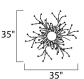

# **MEASUREMENTS**

DIMENSION MAX OAH CANOPY HANGING WEIGHT

# : 35" L x 35" W x 31" H

: 203.25" OAH

: 6.25" W x 1" H x 6.25" L

: 42.21809 lb

: 120V

: 5,880 Rated

: 40W Xenon G9 , 480W Total

: (Included)