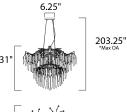

# **MEASUREMENTS**

DIMENSION MAX OAH CANOPY HANGING WEIGHT

# : 35" L x 35" W x 31" H

: 203.25" OAH

: 6.25" W x 1" H x 6.25" L

: 42.21809 lb

: 120V

: 5,880 Rated

: 40W Xenon G9 , 480W Total

: (Included)