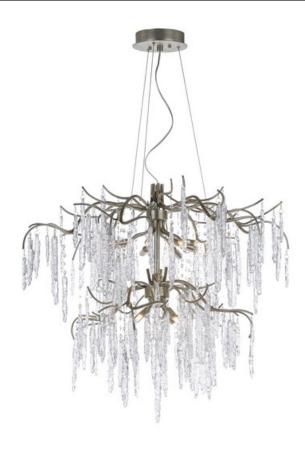

# PRODUCT DESCRIPTION

Metal is formed in a branch-like design and finished in a rich Silver Gold. Handmade pendants of Piastra like Ice glass are draped from the frame to complete this designer look.

# **FINISHES OPTION**

Silver Gold (SG)

### **GLASS**

Ice IC

#### MATERIAL

Steel, Glass