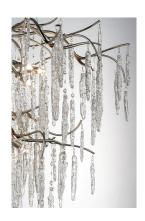

# PRODUCT DESCRIPTION

Metal is formed in a branch-like design and finished in a rich Silver Gold. Handmade pendants of Piastra like Ice glass are draped from the frame to complete this designer look.

### **GLASS**

Ice IC