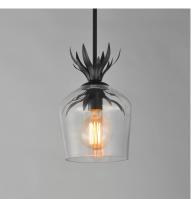

## PRODUCT DESCRIPTION

Effortlessly elegant, the biophilic design details that adom this classic chandelier transport you to an oasis indoors. The design, whether brilliantly gilt in Gold Leaf or hand painted in a textured Anthracite finish, exudes a timeless quality that is sure to please. The graceful form of the chandeliers is constructed of slender metal tubes that sprout from a spherical collector at the center and Off-White metal candle covers. Coordinating Wall Sconces, Pendants and Flush Mount feature matching leaf clusters that allow for coordinating applications throughout the home.

## **FINISHES OPTION**

Gold Leaf (GL)

MATERIAL Steel, Glass