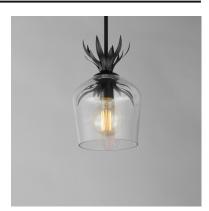

## PRODUCT DESCRIPTION

Effortlessly elegant, the biophilic design details that adom this classic chandelier transport you to an oasis indoors. The design, whether brilliantly gilt in Gold Leaf or hand painted in a textured Anthracite finish, exudes a timeless quality that is sure to please. The graceful form of the chandeliers is constructed of slender metal tubes that sprout from a spherical collector at the center and Off-White metal candle covers. Coordinating Wall Sconces, Pendants and Flush Mount feature matching leaf clusters that allow for coordinating applications throughout the home.