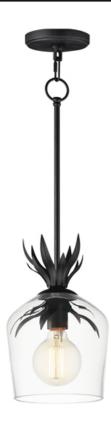

## PRODUCT DESCRIPTION

Effortlessly elegant, the biophilic design details that adom this classic chandelier transport you to an oasis indoors. The design, whether brilliantly gilt in Gold Leaf or hand painted in a textured Anthracite finish, exudes a timeless quality that is sure to please. The graceful form of the chandeliers is constructed of slender metal tubes that sprout from a spherical collector at the center and Off-White metal candle covers. Coordinating Wall Sconces, Pendants and Flush Mount feature matching leaf clusters that allow for coordinating applications throughout the home.

# **MEASUREMENTS**

DIMENSION : 7.75" L x 7.75" W x 12" H MAX OAH : 56" OAH CANOPY : 6" W x 0.75" H x 6" L HANGING WEIGHT : 3.036 lb