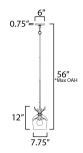

\*max overall height

# **MEASUREMENTS**

DIMENSION : 7.75" L x 7.75" W x 12" H MAX OAH : 56" OAH CANOPY : 6" W x 0.75" H x 6" L HANGING WEIGHT : 3.036 lb