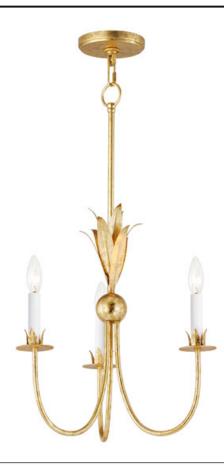

### PRODUCT DESCRIPTION

Effortlessly elegant, the biophilic design details that adom this classic chandelier transport you to an oasis indoors. The design, whether brilliantly gilt in Gold Leaf or hand painted in a textured Anthracite finish, exudes a timeless quality that is sure to please. The graceful form of the chandeliers is constructed of slender metal tubes that sprout from a spherical collector at the center and Off-White metal candle covers. Coordinating Wall Sconces, Pendants and Flush Mount feature matching leaf clusters that allow for coordinating applications throughout the home.