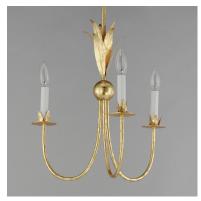

### PRODUCT DESCRIPTION

Effortlessly elegant, the biophilic design details that adom this classic chandelier transport you to an oasis indoors. The design, whether brilliantly gilt in Gold Leaf or hand painted in a textured Anthracite finish, exudes a timeless quality that is sure to please. The graceful form of the chandeliers is constructed of slender metal tubes that sprout from a spherical collector at the center and Off-White metal candle covers. Coordinating Wall Sconces, Pendants and Flush Mount feature matching leaf clusters that allow for coordinating applications throughout the home.