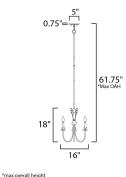

#### **MEASUREMENTS** DIMENSION

: 16" L x 16" W x 18" H MAX OAH : 61.75" OAH CANOPY : 5" W x 0.75" H x 5" L HANGING WEIGHT : 3.96 lb