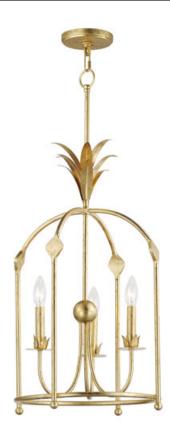

# PRODUCT DESCRIPTION

Effortlessly elegant, the biophilic design details that adom this classic chandelier transport you to an oasis indoors. The design, whether brilliantly gilt in Gold Leaf or hand painted in a textured Anthracite finish, exudes a timeless quality that is sure to please. The graceful form of the chandeliers is constructed of slender metal tubes that sprout from a spherical collector at the center and Off-White metal candle covers. Coordinating Wall Sconces, Pendants and Flush Mount feature matching leaf clusters that allow for coordinating applications throughout the home.

## **MEASUREMENTS**

DIMENSION : 15" L x 15" W x 26.5" H MAX OAH : 73.25" OAH CANOPY : 5" W x 0.75" H x 5" L HANGING WEIGHT : 7.3 lb