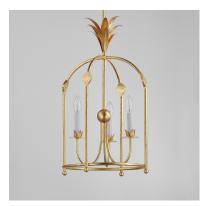

# PRODUCT DESCRIPTION

Effortlessly elegant, the biophilic design details that adom this classic chandelier transport you to an oasis indoors. The design, whether brilliantly gilt in Gold Leaf or hand painted in a textured Anthracite finish, exudes a timeless quality that is sure to please. The graceful form of the chandeliers is constructed of slender metal tubes that sprout from a spherical collector at the center and Off-White metal candle covers. Coordinating Wall Sconces, Pendants and Flush Mount feature matching leaf clusters that allow for coordinating applications throughout the home.

## **MEASUREMENTS**

DIMENSION : 15" L x 15" W x 26.5" H MAX OAH : 73.25" OAH CANOPY : 5" W x 0.75" H x 5" L HANGING WEIGHT : 7.3 lb