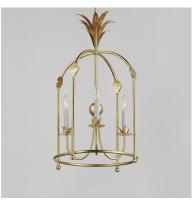

# PRODUCT DESCRIPTION

Effortlessly elegant, the biophilic design details that adom this classic chandelier transport you to an oasis indoors. The design, whether brilliantly gilt in Gold Leaf or hand painted in a textured Anthracite finish, exudes a timeless quality that is sure to please. The graceful form of the chandeliers is constructed of slender metal tubes that sprout from a spherical collector at the center and Off-White metal candle covers. Coordinating Wall Sconces, Pendants and Flush Mount feature matching leaf clusters that allow for coordinating applications throughout the home.

## **MEASUREMENTS**

DIMENSION : 15" L x 15" W x 26.5" H MAX OAH : 73.25" OAH CANOPY : 5" W x 0.75" H x 5" L HANGING WEIGHT : 7.3 lb