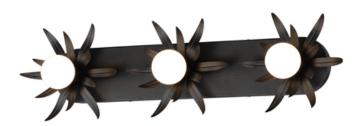

## PRODUCT DESCRIPTION

Effortlessly elegant, the biophilic design details that adom this classic chandelier transport you to an oasis indoors. The design, whether brilliantly gilt in Gold Leaf or hand painted in a textured Anthracite finish, exudes a timeless quality that is sure to please. The graceful form of the chandeliers is constructed of slender metal tubes that sprout from a spherical collector at the center and Off-White metal candle covers. Coordinating Wall Sconces, Pendants and Flush Mount feature matching leaf clusters that allow for coordinating applications throughout the home.

# **MEASUREMENTS**

DIMENSION : 31.75" W x 9.75" H x 3.5" Ext **BACK PLATE** : 27.25" W x 5" H x 5" HCO HANGING WEIGHT : 3.564 lb