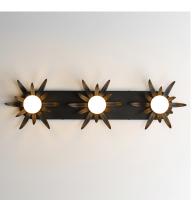

## PRODUCT DESCRIPTION

Effortlessly elegant, the biophilic design details that adom this classic chandelier transport you to an oasis indoors. The design, whether brilliantly gilt in Gold Leaf or hand painted in a textured Anthracite finish, exudes a timeless quality that is sure to please. The graceful form of the chandeliers is constructed of slender metal tubes that sprout from a spherical collector at the center and Off-White metal candle covers. Coordinating Wall Sconces, Pendants and Flush Mount feature matching leaf clusters that allow for coordinating applications throughout the home.

# **MEASUREMENTS**

DIMENSION : 31.75" W x 9.75" H x 3.5" Ext **BACK PLATE** : 27.25" W x 5" H x 5" HCO HANGING WEIGHT : 3.564 lb