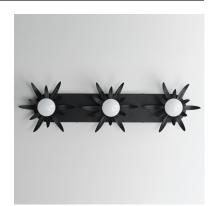

## PRODUCT DESCRIPTION

Effortlessly elegant, the biophilic design details that adom this classic chandelier transport you to an oasis indoors. The design, whether brilliantly gilt in Gold Leaf or hand painted in a textured Anthracite finish, exudes a timeless quality that is sure to please. The graceful form of the chandeliers is constructed of slender metal tubes that sprout from a spherical collector at the center and Off-White metal candle covers. Coordinating Wall Sconces, Pendants and Flush Mount feature matching leaf clusters that allow for coordinating applications throughout the home.

# **MEASUREMENTS**

DIMENSION : 31.75" W x 9.75" H x 3.5" Ext **BACK PLATE** : 27.25" W x 5" H x 5" HCO HANGING WEIGHT : 3.564 lb