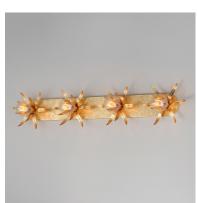

## PRODUCT DESCRIPTION

Effortlessly elegant, the biophilic design details that adom this classic chandelier transport you to an oasis indoors. The design, whether brilliantly gilt in Gold Leaf or hand painted in a textured Anthracite finish, exudes a timeless quality that is sure to please. The graceful form of the chandeliers is constructed of slender metal tubes that sprout from a spherical collector at the center and Off-White metal candle covers. Coordinating Wall Sconces, Pendants and Flush Mount feature matching leaf clusters that allow for coordinating applications throughout the home.

## **FINISHES OPTION**

Anthracite (AR) Gold Leaf (GL)

#### MATERIAL

Steel