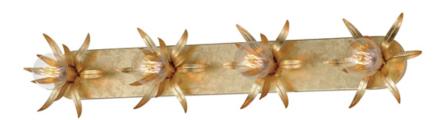

## PRODUCT DESCRIPTION

Effortlessly elegant, the biophilic design details that adom this classic chandelier transport you to an oasis indoors. The design, whether brilliantly gilt in Gold Leaf or hand painted in a textured Anthracite finish, exudes a timeless quality that is sure to please. The graceful form of the chandeliers is constructed of slender metal tubes that sprout from a spherical collector at the center and Off-White metal candle covers. Coordinating Wall Sconces, Pendants and Flush Mount feature matching leaf clusters that allow for coordinating applications throughout the home.

# **MEASUREMENTS**

DIMENSION : 43" W x 9.75" H x 3.5" Ext **BACK PLATE** : 38.25" W x 5" H x 5" HCO

HANGING WEIGHT : 4.752 lb

**LAMPING** 

INPUT VOLTAGE : 120V

: 60W Incandescent E26 Medium, 240W Total **BULB** 

## **FINISHES OPTION**

Anthracite (AR) Gold Leaf (GL)

#### MATERIAL

Steel