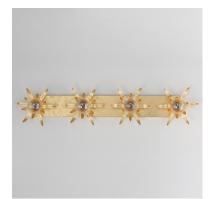

## PRODUCT DESCRIPTION

Effortlessly elegant, the biophilic design details that adom this classic chandelier transport you to an oasis indoors. The design, whether brilliantly gilt in Gold Leaf or hand painted in a textured Anthracite finish, exudes a timeless quality that is sure to please. The graceful form of the chandeliers is constructed of slender metal tubes that sprout from a spherical collector at the center and Off-White metal candle covers. Coordinating Wall Sconces, Pendants and Flush Mount feature matching leaf clusters that allow for coordinating applications throughout the home.

## **FINISHES OPTION**

Anthracite (AR) Gold Leaf (GL)

#### MATERIAL

Steel