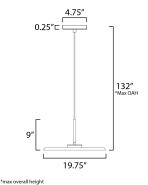

# MEASUREMENTS

DIMENSION : 19.75" W x 1.5" H x 19.75" Ext

MAX OAH : 132" OAH

CANOPY : 4.75" W x 0.25" H x 4.75" L

HANGING WEIGHT : 2 lb LAMPING

INPUT VOLTAGE : 120V

LUMENS : 1,080 Rated (860 Del.)

BULB : 12W LED AC Integrated , 12W Total