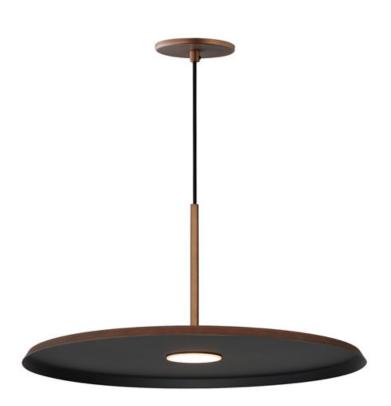

## PRODUCT DESCRIPTION

Wide flat discs house LED engines that disappear when viewed at the pendants edge. Supported at their center by thin tubes and black cable, machined aluminum housings feature laterally cut concentric circles drawing inspiration from the grooves in a vinyl record. Finished in your choice of Matte Black, Antique Brass, or Antique Copper, the modern design feels vintage and retro widening the range of compatibility within architectural aesthetics.

### **FINISHES OPTION**

Antique Brass (AB)

Antique Copper (ACP)

Black (BK)