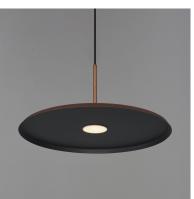

## PRODUCT DESCRIPTION

Wide flat discs house LED engines that disappear when viewed at the pendants edge. Supported at their center by thin tubes and black cable, machined aluminum housings feature laterally cut concentric circles drawing inspiration from the grooves in a vinyl record. Finished in your choice of Matte Black, Antique Brass, or Antique Copper, the modern design feels vintage and retro widening the range of compatibility within architectural aesthetics.

### **FINISHES OPTION**

Antique Brass (AB)

Antique Copper (ACP)

Black (BK)