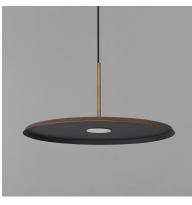

## PRODUCT DESCRIPTION

Wide flat discs house LED engines that disappear when viewed at the pendants edge. Supported at their center by thin tubes and black cable, machined aluminum housings feature laterally cut concentric circles drawing inspiration from the grooves in a vinyl record. Finished in your choice of Matte Black, Antique Brass, or Antique Copper, the modern design feels vintage and retro widening the range of compatibility within architectural aesthetics.

### **FINISHES OPTION**

Antique Brass (AB)

Antique Copper (ACP)

Black (BK)