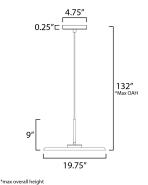

# MEASUREMENTS

DIMENSION : 19.75" W x 1.5" H x 19.75" Ext

MAX OAH : 132" OAH

CANOPY : 4.75" W x 0.25" H x 4.75" L

HANGING WEIGHT : 2 lb

LAMPING

INPUT VOLTAGE : 120V

LUMENS : 1,080 Rated (860 Del.)