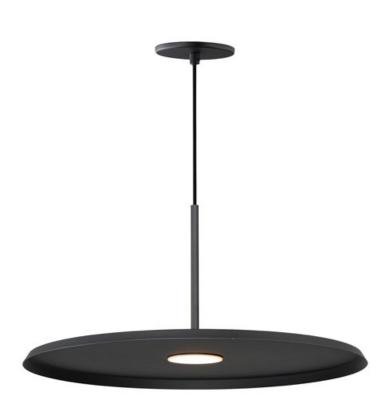

# PRODUCT DESCRIPTION

Wide flat discs house LED engines that disappear when viewed at the pendants edge. Supported at their center by thin tubes and black cable, machined aluminum housings feature laterally cut concentric circles drawing inspiration from the grooves in a vinyl record. Finished in your choice of Matte Black, Antique Brass, or Antique Copper, the modern design feels vintage and retro widening the range of compatibility within architectural aesthetics.