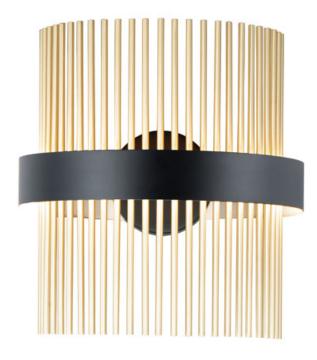

### **PRODUCT DESCRIPTION**

Wide bands of Matte Black metal supports an evenly spaced row of thin tubing finished in your choice of Satin Brass, Satin Nickel or a combination of the two. The stylish design is CCT Selectable enabling you to toggle between warm 2700K to neutral 3000 or 3500K or even go brighter with 4000 and 5000K color temperatures. Marvel at the ring's soft indirect lighting dispersion cast light both up and down and shine along the tubes aglow. High style and function, this fixture's subtle features can transform not only the fixture's appearance but also the space where it is installed.