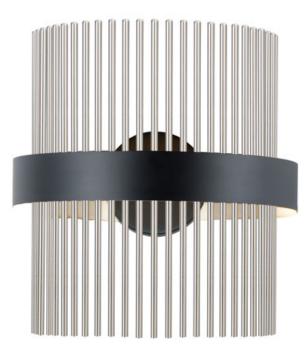

## **PRODUCT DESCRIPTION**

Wide bands of Matte Black metal supports an evenly spaced row of thin tubing finished in your choice of Satin Brass, Satin Nickel or a combination of the two. The stylish design is connected by WiZ that enables the lighting's White Ambiance between 2700-5000 Kelvin. Marvel at the ring's soft indirect lighting dispersion cast light both up and down and shine along the tubes aglow. Set daylight white options for concentration tasks and energize your body. Similarly take notice of the effect when setting a warmer tone at the end of the day or to add some ambiance.