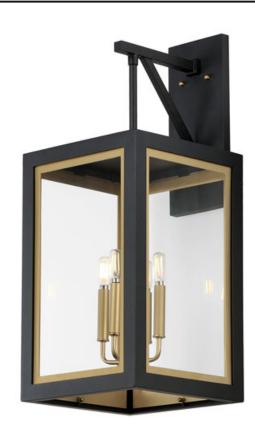

## **PRODUCT DESCRIPTION**

Two-tone frames of Black or White with internal Gold frames provides a neoclassical approach to the squared coach lantern. The sconces jut out from the wall on well-defined trusses that add a contemporary element. Delivering a classic design that suits most exteriors, this collection adds interest in the interior contrasting frame of Gold that secures clear glass panes to diffuse the lamp within.