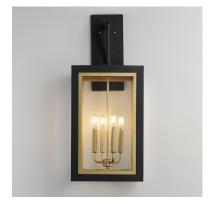

## **PRODUCT DESCRIPTION**

Two-tone frames of Black or White with internal Gold frames provides a neoclassical approach to the squared coach lantern. The sconces jut out from the wall on well-defined trusses that add a contemporary element. Delivering a classic design that suits most exteriors, this collection adds interest in the interior contrasting frame of Gold that secures clear glass panes to diffuse the lamp within.