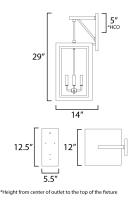

# MEASUREMENTS

DIMENSION BACK PLATE HANGING WEIGHT

### : 12" W x 29.75" H x 14" Ext : 5.5" W x 12.5" H x 5" HCO : 19.14 lb

: 120V : 40W Incandescent E12 Candelabra , 160W Total : (Not Included)

GLASS Clear CL

MATERIAL Aluminum, Glass

RATINGS cETLus Wet Location