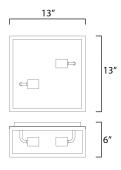

## MEASUREMENTS DIMENSION CANOPY HANGING WEIGHT LAMPING INPUT VOLTAGE BULB

BULB INCLUDED DIMMABLE : 13" L x 13" W x 6" H : 11.5" W x 0.75" H x 11.5" L : 7 lb

: 120V : 60W Incandescent E26 Medium , 120W Total : (Not Included) : Yes