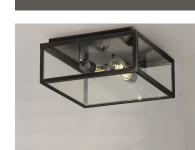

Quantity:\_

Job Type:\_

An elongated rectangular shaped design that is both minimalist and industrial. Die cast frames of Dark Bronze support Clear glass panels that provide an unobstructed view of the lantern's interior. Customize with your choice of lamps from vintage to tubular.