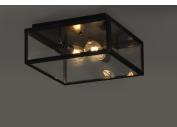

Quantity:\_

Job Type:\_

An elongated rectangular shaped design that is both minimalist and industrial. Die cast frames of Dark Bronze support Clear glass panels that provide an unobstructed view of the lantern's interior. Customize with your choice of lamps from vintage to tubular.