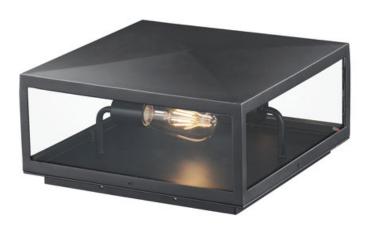

# **PRODUCT DESCRIPTION**

An elongated rectangular shaped design that is both minimalist and industrial. Die cast frames of Dark Bronze support Clear glass panels that provide an unobstructed view of the lantern's interior. Customize with your choice of lamps from vintage to tubular.

#### **MEASUREMENTS**

DIMENSION : 13" L x 13" W x 6.25" H

HANGING WEIGHT : 7.48 lb

### LAMPING

INPUT VOLTAGE : 120V

BULB : 60W Incandescent E26 Medium , 120W Total

BULB INCLUDED : (Not Included)

DIMMABLE : Y

# **GLASS**

Clear CL

### MATERIAL

Aluminum, Clear glass