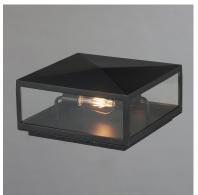

# **PRODUCT DESCRIPTION**

An elongated rectangular shaped design that is both minimalist and industrial. Die cast frames of Dark Bronze support Clear glass panels that provide an unobstructed view of the lantern's interior. Customize with your choice of lamps from vintage to tubular.

#### **MEASUREMENTS**

DIMENSION : 13" L x 13" W x 6.25" H

HANGING WEIGHT : 7.48 lb

### LAMPING

INPUT VOLTAGE : 120V

BULB : 60W Incandescent E26 Medium , 120W Total

BULB INCLUDED : (Not Included)

DIMMABLE : Y

# **GLASS**

Clear CL

### MATERIAL

Aluminum, Clear glass