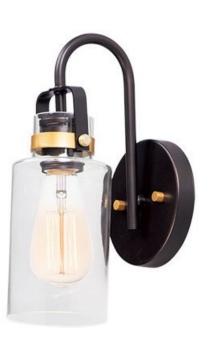

## **PRODUCT DESCRIPTION**

Modern farmhouse design requires vintage looks with an updated style. This collection fits this definition with minimalistic styled frames of Bronze with Gold accents that cradle Clear mason jar shaped glass. Add vintage bulbs for farmhouse appeal or tubular bulbs for a more modern approach.

## FINISHES OPTION

GLASS Clear CL

MATERIAL Steel, Glass

RATINGS cULus Damp Location

ADDITIONAL INSTALL UP/DOWN: Down OPERATING TEMPERATURE: -20°C (-4°F), 40°C (104°F)

Always consult a qualified electrician before installing any lighting product.