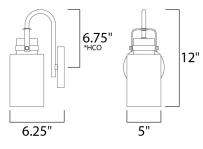

\*height from center of outlet to the top of the fixture

MEASUREMENTS DIMENSION MAX OAH HANGING WEIGHT LAMPING INPUT VOLTAGE BULB BULB INCLUDED DIMMABLE

LIGHTING\_DIRECTION

: 5" W x 12" H x 6.25" Ext : x 4.75" W x 4.75" H : 1.75 lb

: 120V : 60W Incandescent E26 Medium , 60W Total : (Not Included) : Yes : Down