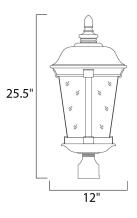

BULB BULB INCLUDED DIMMABLE

: 12" L x 12" W x 25.5" H : 8.38 lb

:120V

: 40W Incandescent E12 Candelabra, 120W Total : (Not Included) : Yes