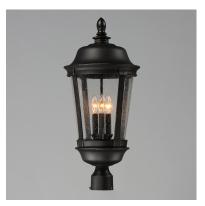

## **PRODUCT DESCRIPTION**

Dover Cast is a traditional, Mediterranean style collection from Maxim Lighting International in Bronze finish with Seedy glass.

MEASUREMENTS DIMENSION HANGING WEIGHT LAMPING INPUT VOLTAGE

BULB BULB INCLUDED DIMMABLE

: 12" L x 12" W x 25.5" H : 8.38 lb

:120V

: 40W Incandescent E12 Candelabra, 120W Total : (Not Included) : Yes

## FINISHES OPTION

GLASS Seedy CD

MATERIAL Die Cast Aluminum

RATINGS cETLus Wet Location

ADDITIONAL OPERATING TEMPERATURE: -20°C (-4°F), 40°C (104°F)

PHOTOMETIC: Report Found Online

Always consult a qualified electrician before installing any lighting product.