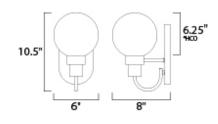

**MEASUREMENTS** 

DIMENSION : 6" W x 10.5" H x 8" Ext MAX OAH : x 4.65" W x 7.88" H HANGING WEIGHT : 1.72 lb

**LAMPING** 

INPUT VOLTAGE

BULB

**BULB INCLUDED** : (Not Included)

: 120V

: 60W Incandescent E12 Candelabra, 60W Total