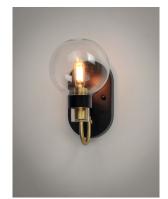

### **PRODUCT DESCRIPTION**

This classic Mid Century Modern design features a frame finished in a combination of Bronze and Satin Brass. The arms terminate at rings that support Clear heavy blown glass shades which were prevalent in this era.

### **FINISHES OPTION**

Bronze / Satin Brass (BZSBR)