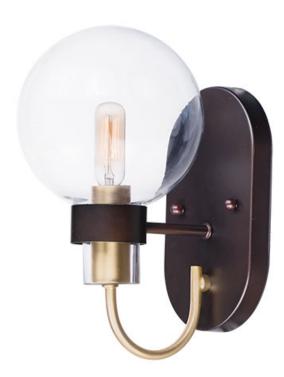

### **PRODUCT DESCRIPTION**

This classic Mid Century Modern design features a frame finished in a combination of Bronze and Satin Brass. The arms terminate at rings that support Clear heavy blown glass shades which were prevalent in this era.

### **FINISHES OPTION**

Bronze / Satin Brass (BZSBR)

### **GLASS**

Clear CL

# MATERIAL

Steel, Glass