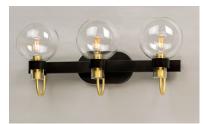

## **PRODUCT DESCRIPTION**

This classic Mid Century Modern design features a frame finished in a combination of Bronze and Satin Brass. The arms terminate at rings that support Clear heavy blown glass shades which were prevalent in this era.

# **FINISHES OPTION**

Bronze / Satin Brass (BZSBR)

# GLASS

Clear CL