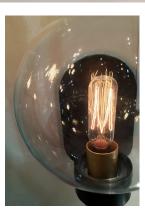

### **LAMPING**

INPUT VOLTAGE

BULB : 4W LED E12 Candelabra , 12W Total

BULB INCLUDED : (Not Included)

DIMMABLE : Yes COLOR\_TEMP : 2200K

# GLASS

Clear CL