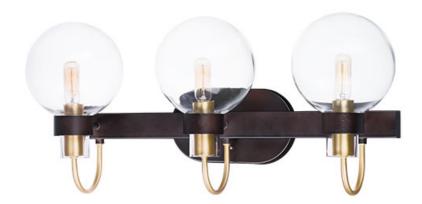

## **PRODUCT DESCRIPTION**

This classic Mid Century Modern design features a frame finished in a combination of Bronze and Satin Brass. The arms terminate at rings that support Clear heavy blown glass shades which were prevalent in this era.

# **FINISHES OPTION**

Bronze / Satin Brass (BZSBR)

# GLASS

Clear CL