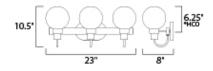

#### **MEASUREMENTS**

DIMENSION : 23" W x 10.5" H x 8" Ext

BACK PLATE : 7.88" W x 4.65" H x 6.25" HCO

HANGING WEIGHT : 5.51 lb