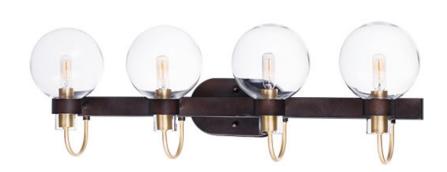

## **PRODUCT DESCRIPTION**

This classic Mid Century Modern design features a frame finished in a combination of Bronze and Satin Brass. The arms terminate at rings that support Clear heavy blown glass shades which were prevalent in this era.

## **FINISHES OPTION**

Bronze / Satin Brass (BZSBR)