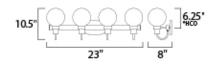

\*height from center of outlet to the top of the fixture

**MEASUREMENTS** 

DIMENSION **BACK PLATE** HANGING WEIGHT

LAMPING

INPUT VOLTAGE

BULB

: 4W LED E12 Candelabra , 16W Total **BULB INCLUDED** : (Not Included)

# **ADDITIONAL**

INSTALL UP/DOWN: Up OPERATING TEMPERATURE: -20°C (-4°F), 40°C (104°F)

Always consult a qualified electrician before installing any lighting product.

: 33" W x 10.5" H x 8" Ext

: 6.04 lb

:120V

: 7.88" W x 4.65" H x 6.25" HCO

| Job Name: | Job Type: |
|-----------|-----------|
| Quantity: | Comments  |