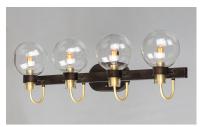

## **PRODUCT DESCRIPTION**

This classic Mid Century Modern design features a frame finished in a combination of Bronze and Satin Brass. The arms terminate at rings that support Clear heavy blown glass shades which were prevalent in this era.

## **FINISHES OPTION**

Bronze / Satin Brass (BZSBR)