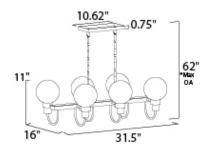

# **MEASUREMENTS**

DIMENSION MAX OAH CANOPY HANGING WEIGHT

#### LAMPING

INPUT VOLTAGE

BULB

**BULB INCLUDED** 

DIMMABLE

: 120V

: 60W Incandescent E12 Candelabra , 360W Total

: 31.5" L x 31.5" W x 11" H x 16" Ext

: 10.62" W x 0.75" H x 4.75" L

: (Not Included)

: 50.75" OAH

: 13.67 lb

: Yes