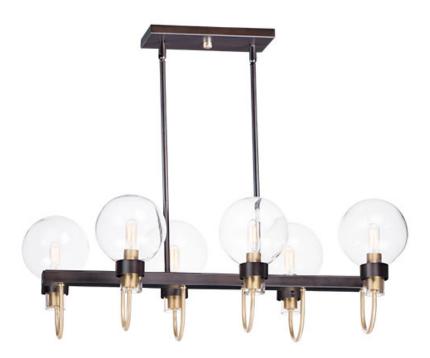

### PRODUCT DESCRIPTION

\*max overall height

This classic Mid Century Modern design features a frame finished in a combination of Bronze and Satin Brass. The arms terminate at rings that support Clear heavy blown glass shades which were prevalent in this era.

### **FINISHES OPTION**

Bronze / Satin Brass (BZSBR)

## **GLASS**

Clear CL

### MATERIAL

Steel, Glass