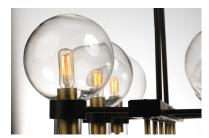

#### LAMPING

INPUT VOLTAGE

BULB

**BULB INCLUDED** 

DIMMABLE

: 120V

: 60W Incandescent E12 Candelabra , 360W Total

: 31.5" L x 31.5" W x 11" H x 16" Ext