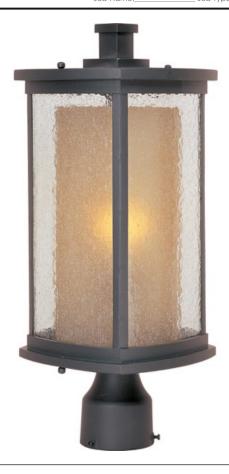

## PRODUCT DESCRIPTION

The craftsman inspired Bungalow outdoor cast aluminum collection is finished in Bronze. The exterior Seedy glass adds texture while the interior Wilshire glass adds warmth. Bungalow is also available with energy-efficient fluorescent light in the Bungalow EE collection.

### **FINISHES OPTION**

Bronze (BZ)

## **GLASS**

Seedy and Wilshire CDWS

## MATERIAL

Aluminum, Glass