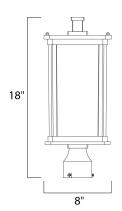

# **MEASUREMENTS**

DIMENSION HANGING WEIGHT

#### LAMPING

INPUT VOLTAGE BULB

**BULB INCLUDED** 

DIMMABLE

: 8" L x 8" W x 18" H

: 8.69 lb

:120V

: 60W Incandescent E26 Medium , 60W Total