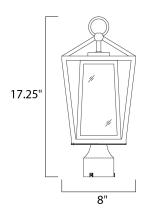

# **MEASUREMENTS**

DIMENSION HANGING WEIGHT

LAMPING

INPUT VOLTAGE BULB

BULB INCLUDED DIMMABLE

: 120V

: 60W Incandescent E26 Medium , 60W Total

: 8" L x 8" W x 17.25" H