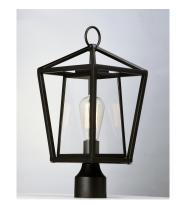

## **PRODUCT DESCRIPTION**

This frame inside a frame design is the perfect update to this classically inspired outdoor lantern. Durable stainless steel construction is finished in Black and supports an inner frame of Clear panels of glass for a crisp and clean appearance.

### **FINISHES OPTION**

Black (BK)

## **GLASS**

Clear CL

#### MATERIAL

Stainless Steel