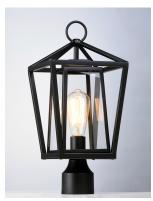

## **PRODUCT DESCRIPTION**

This frame inside a frame design is the perfect update to this classically inspired outdoor lantern. Durable stainless steel construction is finished in Black and supports an inner frame of Clear panels of glass for a crisp and clean appearance.

### **FINISHES OPTION**

Black (BK)

## **GLASS**

Clear CL

#### MATERIAL

Stainless Steel