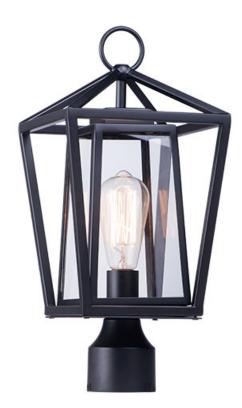

## **PRODUCT DESCRIPTION**

This frame inside a frame design is the perfect update to this classically inspired outdoor lantern. Durable stainless steel construction is finished in Black and supports an inner frame of Clear panels of glass for a crisp and clean appearance.

### **FINISHES OPTION**

Black (BK)

## **GLASS**

Clear CL

#### MATERIAL

Stainless Steel