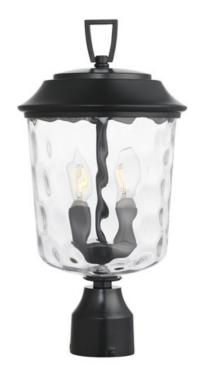

### **PRODUCT DESCRIPTION**

The Prescott collection of outdoor lanterns reimagines a classic design with timeless elegance. Crafted with a durable die-cast aluminum frame and finished in a sleek Matte Black, these lanterns exude a refined, understated charm. The water glass shade creates a beautiful lighting effect as it casts dazzling patterns on its surrounding surfaces. Thoughtfully updated with simple stirrup hook details, the collection effortlessly blends tradition with modern sophistication.

# LAMPING

INPUT VOLTAGE

BULB : 40W Incandescent E12 Candelabra, 80W Total

BULB INCLUDED : (Not Included)

DIMMABLE : Y

#### GLASS

Water Glass WG

#### MATERIAL

Aluminum, Water glass