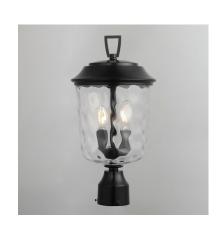

### **PRODUCT DESCRIPTION**

The Prescott collection of outdoor lanterns reimagines a classic design with timeless elegance. Crafted with a durable die-cast aluminum frame and finished in a sleek Matte Black, these lanterns exude a refined, understated charm. The water glass shade creates a beautiful lighting effect as it casts dazzling patterns on its surrounding surfaces. Thoughtfully updated with simple stirrup hook details, the collection effortlessly blends tradition with modern sophistication.

# LAMPING

INPUT VOLTAGE

BULB : 40W Incandescent E12 Candelabra, 80W Total

BULB INCLUDED : (Not Included)

DIMMABLE : Y

#### GLASS

Water Glass WG

#### MATERIAL

Aluminum, Water glass