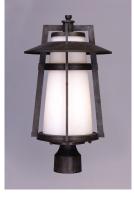

## **PRODUCT DESCRIPTION**

Classic, contemporary style of Die Cast aluminum finished in Adobe features an integral hood and Satin White conical shade, which help cast light in a downward direction.