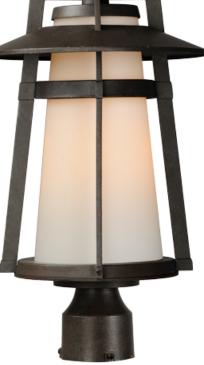

# Calistoga | SM36530SWAE

## **PRODUCT DESCRIPTION**

Classic, contemporary style of Die Cast aluminum finished in Adobe features an integral hood and Satin White conical shade, which help cast light in a downward direction.

## FINISHES OPTION

GLASS Satin White SW

MATERIAL Die Cast Aluminum, Glass

RATINGS cETLus Wet Location

ADDITIONAL OPERATING TEMPERATURE: -20°C (-4°F), 40°C (104°F)

Always consult a qualified electrician before installing any lighting product.