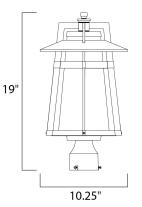

### **MEASUREMENTS** DIMENSION

HANGING WEIGHT LAMPING INPUT VOLTAGE BULB **BULB INCLUDED** DIMMABLE

: 10.25" L x 10.25" W x 19" H : 6 lb

:120V

: 60W Incandescent E26 Medium , 60W Total

- : (Not Included)
- : Yes