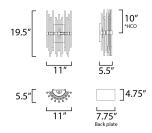

height from center of outlet to the top of the fixture

#### **MEASUREMENTS**

DIMENSION MAX OAH HANGING WEIGHT

LAMPING

INPUT VOLTAGE **BULB** 

**BULB INCLUDED** DIMMABLE

: 11" W x 19.5" H x 5.5" Ext : 4.75" W x 7.75" H

: 5.94 lb

: 60W Incandescent E12 Candelabra, 120W Total

: (Not Included)

: Y