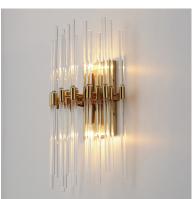

# PRODUCT DESCRIPTION

The composition of Clear glass rods are elegantly supported by thin radial arms of staggered lengths to create an iridescent motif that is truly Divine. Finished in Polished Nickel or Heritage Brass, the simplicity of this design delivers a crisp lighting fixture that works in a multitude of interior aesthetics from contemporary to traditional. Available in pendant, chandelier, and wall sconce configurations.

## **FINISHES OPTION**

Heritage (HR)

Polished Nickel (PN)

## **GLASS**

Clear CL

#### MATERIAL

Steel, Glass