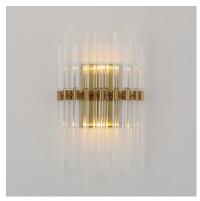

# PRODUCT DESCRIPTION

The composition of Clear glass rods are elegantly supported by thin radial arms of staggered lengths to create an iridescent motif that is truly Divine. Finished in Polished Nickel or Heritage Brass, the simplicity of this design delivers a crisp lighting fixture that works in a multitude of interior aesthetics from contemporary to traditional. Available in pendant, chandelier, and wall sconce configurations.

## **FINISHES OPTION**

Heritage (HR)

Polished Nickel (PN)

## **GLASS**

Clear CL

#### MATERIAL

Steel, Glass