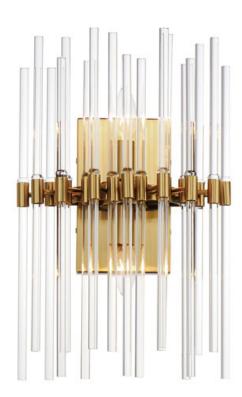

# PRODUCT DESCRIPTION

The composition of Clear glass rods are elegantly supported by thin radial arms of staggered lengths to create an iridescent motif that is truly Divine. Finished in Polished Nickel or Heritage Brass, the simplicity of this design delivers a crisp lighting fixture that works in a multitude of interior aesthetics from contemporary to traditional. Available in pendant, chandelier, and wall sconce configurations.

## **FINISHES OPTION**

Heritage (HR)

Polished Nickel (PN)

## **GLASS**

Clear CL

#### MATERIAL

Steel, Glass