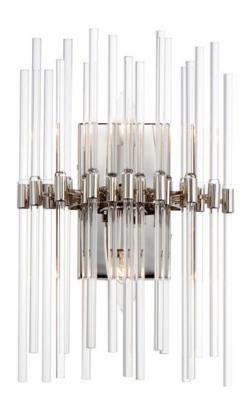

# PRODUCT DESCRIPTION

The composition of Clear glass rods are elegantly supported by thin radial arms of staggered lengths to create an iridescent motif that is truly Divine. Finished in Polished Nickel or Heritage Brass, the simplicity of this design delivers a crisp lighting fixture that works in a multitude of interior aesthetics from contemporary to traditional. Available in pendant, chandelier, and wall sconce configurations.