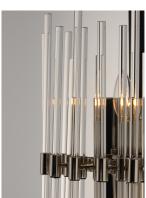

# PRODUCT DESCRIPTION

The composition of Clear glass rods are elegantly supported by thin radial arms of staggered lengths to create an iridescent motif that is truly Divine. Finished in Polished Nickel or Heritage Brass, the simplicity of this design delivers a crisp lighting fixture that works in a multitude of interior aesthetics from contemporary to traditional. Available in pendant, chandelier, and wall sconce configurations.