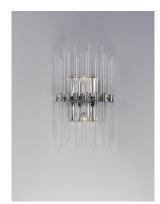

# PRODUCT DESCRIPTION

The composition of Clear glass rods are elegantly supported by thin radial arms of staggered lengths to create an iridescent motif that is truly Divine. Finished in Polished Nickel or Heritage Brass, the simplicity of this design delivers a crisp lighting fixture that works in a multitude of interior aesthetics from contemporary to traditional. Available in pendant, chandelier, and wall sconce configurations.