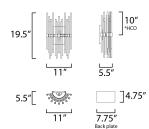

eight from center of outlet to the top of the fixture

#### **MEASUREMENTS**

DIMENSION MAX OAH HANGING WEIGHT

LAMPING

INPUT VOLTAGE

BULB

BULB INCLUDED

DIMMABLE

LIGHTING\_DIRECTION

: 11" W x 19.5" H x 5.5" Ext

: 58.5" OAH x 4.75" W x 7.75" H

: 5.94 lb

: 120V

: 60W Incandescent E12 Candelabra , 120W Total

: (Not Included)

: Up/Down