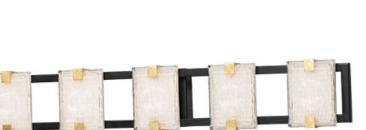

# PRODUCT DESCRIPTION

Piastra style glass diffuses integrated LED to shimmer radiantly. Suspended on a Black frame with Gold Leaf accents, this perfect blend of contemporary and traditional design adds glamour to a broad spectrum of design aesthetics.

## FINISHES OPTION

Black / Gold Leaf (BKGL)

## **GLASS**

Crystaline CY

#### MATERIAL

Steel, Aluminum, Glass