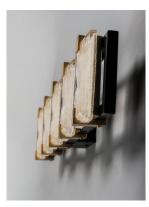

# PRODUCT DESCRIPTION

Piastra style glass diffuses integrated LED to shimmer radiantly. Suspended on a Black frame with Gold Leaf accents, this perfect blend of contemporary and traditional design adds glamour to a broad spectrum of design aesthetics.

## FINISHES OPTION

Black / Gold Leaf (BKGL)

## **GLASS**

Crystaline CY

#### MATERIAL

Steel, Aluminum, Glass