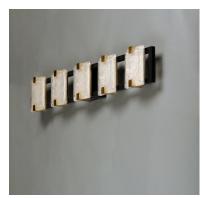

# PRODUCT DESCRIPTION

Piastra style glass diffuses integrated LED to shimmer radiantly. Suspended on a Black frame with Gold Leaf accents, this perfect blend of contemporary and traditional design adds glamour to a broad spectrum of design aesthetics.

## FINISHES OPTION

Black / Gold Leaf (BKGL)

## **GLASS**

Crystaline CY

#### MATERIAL

Steel, Aluminum, Glass