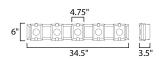

### **MEASUREMENTS**

DIMENSION : 34.5" L 6" H x 3.5" Ext BACK PLATE : 4.75" W x 5" H x 3" HCO HANGING WEIGHT : 9.9 lb