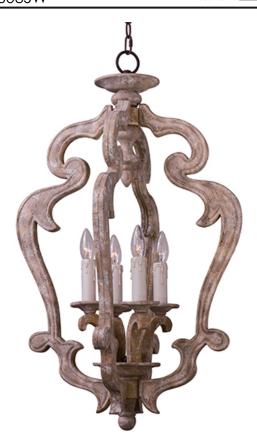

### PRODUCT DESCRIPTION

Reminiscent of an era gone by, the Olde World collection is crafted out of carved wood and hand washed in a Senora Wood finish to give a worn distressed look so desired in antique reproductions.

## MATERIAL

Wood, Steel