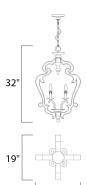

# **MEASUREMENTS**

DIMENSION : 19.5" L x 19.5" W x 32" H HANGING WEIGHT : 13.88 lb

: (Not Included)