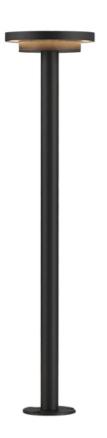

## **PRODUCT DESCRIPTION**

Low voltage garden lights consisting of classic shaped shades to brighten your outdoor space. Choose from various lighting elements that pair with matching poles. In-ground stakes or bolt down installation mounting options are provided with a 16-inch pole. Extension rods in 8-inch increments sold separately.

# **MEASUREMENTS**

DIMENSION : 6" W x 25" H HANGING WEIGHT : 1.87 lb