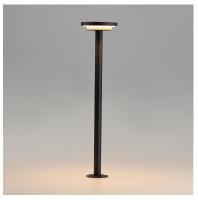

## **PRODUCT DESCRIPTION**

Low voltage garden lights consisting of classic shaped shades to brighten your outdoor space. Choose from various lighting elements that pair with matching poles. In-ground stakes or bolt down installation mounting options are provided with a 16-inch pole. Extension rods in 8-inch increments sold separately.

# **MEASUREMENTS**

DIMENSION : 6" W x 25" H HANGING WEIGHT : 1.87 lb