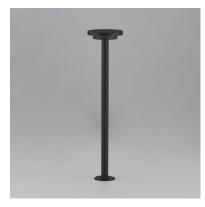

## **PRODUCT DESCRIPTION**

Low voltage garden lights consisting of classic shaped shades to brighten your outdoor space. Choose from various lighting elements that pair with matching poles. In-ground stakes or bolt down installation mounting options are provided with a 16-inch pole. Extension rods in 8-inch increments sold separately.

# **MEASUREMENTS**

DIMENSION : 6" W x 25" H HANGING WEIGHT : 1.87 lb