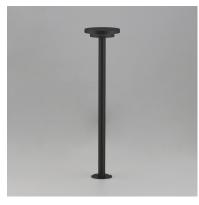

## **PRODUCT DESCRIPTION**

Low voltage garden lights consisting of classic shaped shades to brighten your outdoor space. Choose from various lighting elements that pair with matching poles. In-ground stakes or bolt down installation mounting options are provided with a 16-inch pole. Extension rods in 8-inch increments sold separately.

# **MEASUREMENTS**

DIMENSION : 6" W x 25" H HANGING WEIGHT : 1.87 lb