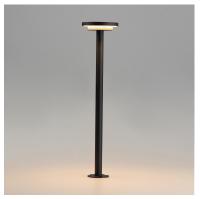

## **PRODUCT DESCRIPTION**

Low voltage garden lights consisting of classic shaped shades to brighten your outdoor space. Choose from various lighting elements that pair with matching poles. In-ground stakes or bolt down installation mounting options are provided with a 16-inch pole. Extension rods in 8-inch increments sold separately.

# **MEASUREMENTS**

DIMENSION : 6" W x 25" H HANGING WEIGHT : 1.87 lb

## LAMPING

INPUT VOLTAGE : 12V

LUMENS : 980 Rated (710 Del.)

BULB : 14W LED DC Integrated , 14W Total

BULB INCLUDED : (Integrated)

 DIMMABLE
 : N

 CRI
 : 90 CRI

 COLOR\_TEMP
 : 3000K