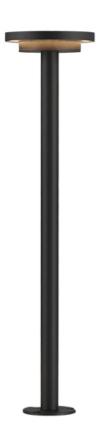

## **PRODUCT DESCRIPTION**

Low voltage garden lights consisting of classic shaped shades to brighten your outdoor space. Choose from various lighting elements that pair with matching poles. In-ground stakes or bolt down installation mounting options are provided with a 16-inch pole. Extension rods in 8-inch increments sold separately.

# **MEASUREMENTS**

DIMENSION : 6" W x 25" H HANGING WEIGHT : 1.87 lb