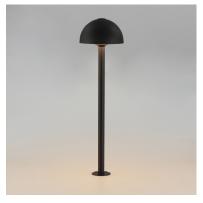

## **PRODUCT DESCRIPTION**

Low voltage garden lights consisting of classic shaped shades to brighten your outdoor space. Choose from various lighting elements that pair with matching poles. In-ground stakes or bolt down installation mounting options are provided with a 16-inch pole. Extension rods in 8-inch increments sold separately.

# **MEASUREMENTS**

DIMENSION : 8" W x 21.25" H

HANGING WEIGHT : 1.98 lb