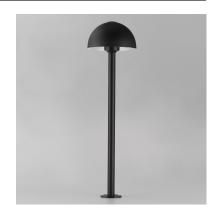

## **PRODUCT DESCRIPTION**

Low voltage garden lights consisting of classic shaped shades to brighten your outdoor space. Choose from various lighting elements that pair with matching poles. In-ground stakes or bolt down installation mounting options are provided with a 16-inch pole. Extension rods in 8-inch increments sold separately.

# **MEASUREMENTS**

DIMENSION : 8" W x 21.25" H

HANGING WEIGHT : 1.98 lb