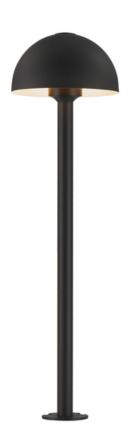

## **PRODUCT DESCRIPTION**

Low voltage garden lights consisting of classic shaped shades to brighten your outdoor space. Choose from various lighting elements that pair with matching poles. In-ground stakes or bolt down installation mounting options are provided with a 16-inch pole. Extension rods in 8-inch increments sold separately.

# **MEASUREMENTS**

DIMENSION : 8" W x 21.25" H

HANGING WEIGHT : 1.98 lb