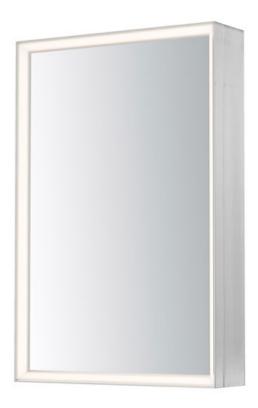

## **PRODUCT DESCRIPTION**

White Acrylic diffusers are miter cut and beveled along the edge of these mirror frames allowing for wider, and brighter lighting. Robust in size, these mirrors feature excellent construction and 2CCT light selection using a discreet touch switch on the frames edge. Hardwire the mirrors to a dimmer switch to control the brightness and the memory function on the LED will recall the chosen color temperature of the previous setting.

### **MEASUREMENTS**

**DIMENSION** : 24" W x 36" H x 6.25" Ext

HANGING WEIGHT : 45.32 lb

### LAMPING

INPUT VOLTAGE : 120-277V

LUMENS : 4,000 Rated (1,500 Del.)

BULB : 47W LED DC Integrated, 47W Total

**BULB INCLUDED** : (Integrated) : 90 CRI CRI COLOR\_TEMP : 3000K