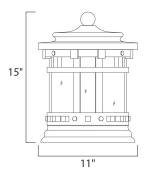

## MEASUREMENTS DIMENSION

HANGING WEIGHT LAMPING INPUT VOLTAGE BULB BULB INCLUDED DIMMABLE : 11" W x 15" H : 15.84 lb

: 120V : 40W Incandescent E12 Candelabra , 120W Total : (Not Included)

: Yes