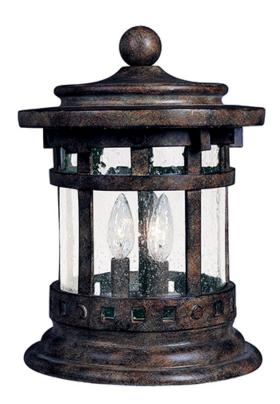

## **PRODUCT DESCRIPTION**

Maxim Lighting's Santa Barbara VX Collection is made with Vivex, a material twice the strength of resin, is non-corrosive, UV resistant and backed with a 5-Year Limited Warranty. Santa Barbara VX features our Sienna finish and Seedy glass.

## FINISHES OPTION

GLASS Seedy CD

MATERIAL Vivex Resin Composite, Glass

RATINGS CETLus Wet Location