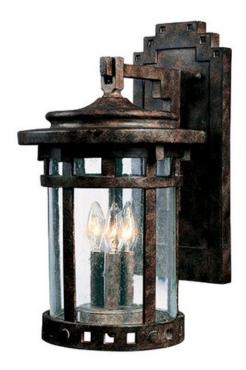

### PRODUCT DESCRIPTION

Maxim Lighting's Santa Barbara VX Collection is made with Vivex, a material twice the strength of resin, is non-corrosive, UV resistant and backed with a 5-Year Limited Warranty. Santa Barbara VX features our Sienna finish and Seedy glass.

### **FINISHES OPTION**

Sienna (SE)

# **GLASS**

Seedy CD

#### MATERIAL

Vivex Resin Composite, Glass