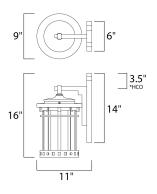

\*height from center of outlet to the top of the fixture

# **MEASUREMENTS**

DIMENSION BACK PLATE HANGING WEIGHT

### LAMPING

INPUT VOLTAGE

BULB

**BULB INCLUDED** DIMMABLE

: 9" W x 16" H x 11" Ext : 6" W x 14" H x 3.5" HCO

: 7.04 lb

: 120V

: 40W Incandescent E12 Candelabra , 120W Total