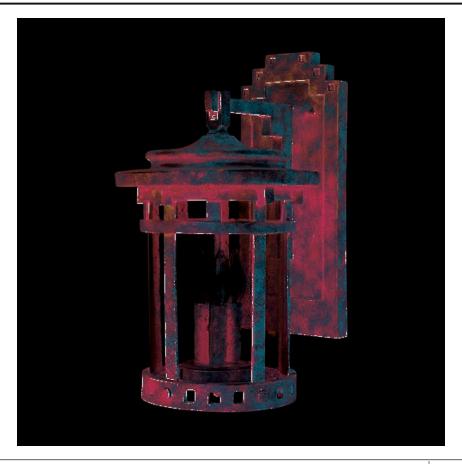

### PRODUCT DESCRIPTION

Maxim Lighting's Santa Barbara VX Collection is made with Vivex, a material twice the strength of resin, is non-corrosive, UV resistant and backed with a 5-Year Limited Warranty. Santa Barbara VX features our Sienna finish and Seedy glass.

### **FINISHES OPTION**

Sienna (SE)

# **GLASS**

Seedy CD

#### MATERIAL

Vivex Resin Composite, Glass