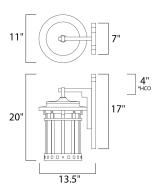

\*height from center of outlet to the top of the fixture

# **MEASUREMENTS**

DIMENSION BACK PLATE HANGING WEIGHT

### LAMPING

INPUT VOLTAGE BULB

**BULB INCLUDED** DIMMABLE

: 7" W x 17" H x 4" HCO

: 11" W x 20" H x 13.5" Ext

: 11.66 lb

: 120V

: 40W Incandescent E12 Candelabra , 120W Total