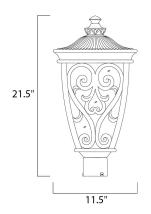

# **MEASUREMENTS**

DIMENSION HANGING WEIGHT

LAMPING

INPUT VOLTAGE

BULB

BULB INCLUDED

DIMMABLE

: 11.5" L x 11.5" W x 21.5" H