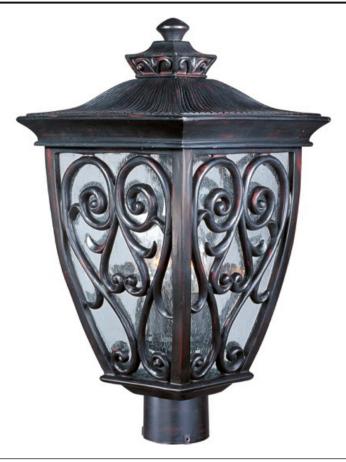

### **PRODUCT DESCRIPTION**

Maxim Lighting's Newbury VX Collection is made with Vivex, a material twice the strength of resin, is non-corrosive, UV resistant and backed with a 5-Year Limited Warranty. Newbury VX features our Oriental Bronze finish and Seedy glass.

## **FINISHES OPTION**

Oriental Bronze (OB)

# GLASS

Seedy CD

#### MATERIAL

Vivex Resin Composite