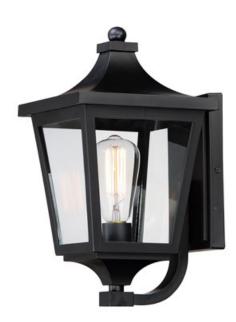

## PRODUCT DESCRIPTION

Stately outdoor sconces reference classic lantern shapes and are constructed of Maxim's proprietary Vivex composite, a robust weather-resistant materials guaranteed to withstand harsh weather climates. Available in several sizes and illuminated with clusters of candle sockets, this is a timeless design built to last.