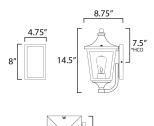

\*Height from center of outlet to the top of the fixture

## MEASUREMENTS

DIMENSION BACK PLATE HANGING WEIGHT

### LAMPING

INPUT VOLTAGE BULB

BULB INCLUDED DIMMABLE : 120V

: 4.14 lb

: 60W Incandescent E26 Medium, 60W Total

: 7.75" W x 14.5" H x 8.75" Ext

: 4.75" W x 8" H x 7.5" HCO

: (Not Included)