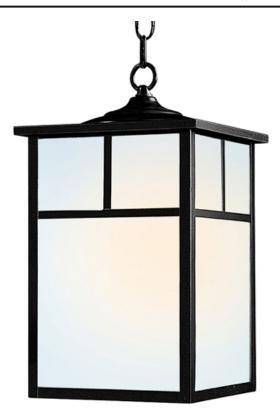

## **PRODUCT DESCRIPTION**

Coldwater is a traditional, craftsman/mission style collection from Maxim Lighting International in Burnished with Honey glass.

MEASUREMENTS DIMENSION HANGING WEIGHT LAMPING INPUT VOLTAGE

BULB INCLUDED DIMMABLE : 9" L x 9" W x 15" H : 7.03 lb

## :120V

: 60W Incandescent E26 Medium , 60W Total : (Not Included) : Yes

## FINISHES OPTION

Burnished (BU)

GLASS White WT

MATERIAL Aluminum, Glass

RATINGS CETLus Wet Location

ADDITIONAL OPERATING TEMPERATURE: -20°C (-4°F), 40°C (104°F)

Always consult a qualified electrician before installing any lighting product.