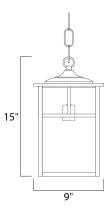

## **PRODUCT DESCRIPTION**

Coldwater is a traditional, craftsman/mission style collection from Maxim Lighting International in Burnished with Honey glass.



MEASUREMENTS DIMENSION HANGING WEIGHT LAMPING INPUT VOLTAGE

BULB INCLUDED DIMMABLE : 9" L x 9" W x 15" H : 7.03 lb

## :120V

: 60W Incandescent E26 Medium , 60W Total : (Not Included) : Yes

## FINISHES OPTION



Burnished (BU)

GLASS White WT

MATERIAL Aluminum, Glass

RATINGS CETLus Wet Location



ADDITIONAL OPERATING TEMPERATURE: -20°C (-4°F), 40°C (104°F)

Always consult a qualified electrician before installing any lighting product.



| Job Name: | Job Type: |
|-----------|-----------|
| Quantity: | Comments  |

Modifications or Customizations: Please email contract@studiomlighing.com Sample Request: Please email order@studiomlighint.com with subject line "Sample Order\_ [Project Name] / [Specifier/Designer]" All samples are subject to Studio M approval and must show proof of pr