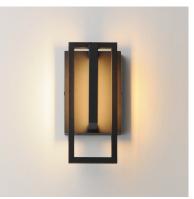

### **PRODUCT DESCRIPTION**

The sleek, intersecting planes of the frame protect a central span of Frosted glass, softly illuminated by a concealed LED light source. Finished in Matte Black and constructed from Maxim's durable Vivex material, this fixture is designed to endure even the harshest climates with style and resilience.