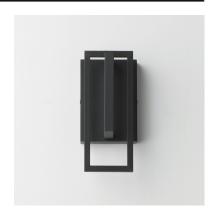

### **PRODUCT DESCRIPTION**

The sleek, intersecting planes of the frame protect a central span of Frosted glass, softly illuminated by a concealed LED light source. Finished in Matte Black and constructed from Maxim's durable Vivex material, this fixture is designed to endure even the harshest climates with style and resilience.