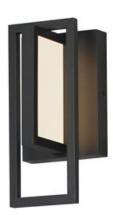

### **PRODUCT DESCRIPTION**

The sleek, intersecting planes of the frame protect a central span of Frosted glass, softly illuminated by a concealed LED light source. Finished in Matte Black and constructed from Maxim's durable Vivex material, this fixture is designed to endure even the harshest climates with style and resilience.