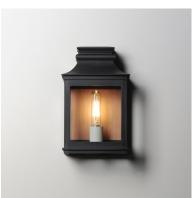

## PRODUCT DESCRIPTION

Inspired by classic colonial design, these climate-tough pocket sconces offer traditional charm and stylish finish combinations. Clear glass allows unobstructed light output and visibility into the sconces with candlesticks that stand out in their off-white finish. While the outer frame is made in a textured Black Oxide finish, the interior plate is finished either in a matching finish or contrasting Antique Copper or Verdigris finish. Available as a one, two, or three-light wall sconce, this offering of pocket sconces presents another style of Vivex outdoor products complementing more traditional exteriors.

# **FINISHES OPTION**

Antique Copper / Black Oxide (ACPBO)

Black Oxide (BO)

## **GLASS**

Clear CL