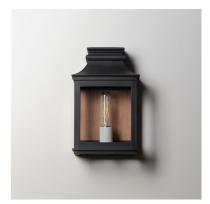

## PRODUCT DESCRIPTION

Inspired by classic colonial design, these climate-tough pocket sconces offer traditional charm and stylish finish combinations. Clear glass allows unobstructed light output and visibility into the sconces with candlesticks that stand out in their off-white finish. While the outer frame is made in a textured Black Oxide finish, the interior plate is finished either in a matching finish or contrasting Antique Copper or Verdigris finish. Available as a one, two, or three-light wall sconce, this offering of pocket sconces presents another style of Vivex outdoor products complementing more traditional exteriors.

# **FINISHES OPTION**

Antique Copper / Black Oxide (ACPBO)

Black Oxide (BO)

## **GLASS**

Clear CL