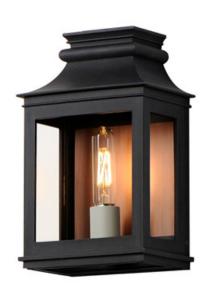

## PRODUCT DESCRIPTION

Inspired by classic colonial design, these climate-tough pocket sconces offer traditional charm and stylish finish combinations. Clear glass allows unobstructed light output and visibility into the sconces with candlesticks that stand out in their off-white finish. While the outer frame is made in a textured Black Oxide finish, the interior plate is finished either in a matching finish or contrasting Antique Copper or Verdigris finish. Available as a one, two, or three-light wall sconce, this offering of pocket sconces presents another style of Vivex outdoor products complementing more traditional exteriors.

# **FINISHES OPTION**

Antique Copper / Black Oxide (ACPBO)

Black Oxide (BO)

## **GLASS**

Clear CL