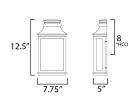

\*Height from center of outlet to the top of the fixture

#### **MEASUREMENTS**

DIMENSION **BACK PLATE** HANGING WEIGHT

**LAMPING** 

INPUT VOLTAGE BULB

**BULB INCLUDED** DIMMABLE

: 60W Incandescent E26 Medium,

: (Not Included)

## **ADDITIONAL**

INSTALL UP/DOWN: Up SLOPE: **OPERATING TEMPERATURE:** -20°C (-4°F), 40°C (104°F)

Always consult a qualified electrician before installing any lighting product.

: 7.75" W x 12.5" H x 5" Ext

: 8" HCO

: 9.9 lb

: 120V

| Job Name: | Job Type: |
|-----------|-----------|
| Quantity: | Comments  |