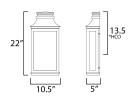

\*Height from center of outlet to the top of the fixture

## **MEASUREMENTS**

DIMENSION **BACK PLATE** : 13.5" HCO HANGING WEIGHT

## **LAMPING**

BULB **BULB INCLUDED** 

: 10.5" W x 22" H x 5" Ext

: 19.36 lb

: 40W Incandescent E12 Candelabra , 120W Total

: (Not Included)