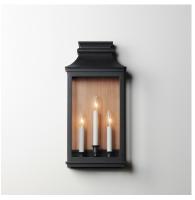

## PRODUCT DESCRIPTION

Inspired by classic colonial design, these climate-tough pocket sconces offer traditional charm and stylish finish combinations. Clear glass allows unobstructed light output and visibility into the sconces with candlesticks that stand out in their off-white finish. While the outer frame is made in a textured Black Oxide finish, the interior plate is finished either in a matching finish or contrasting Antique Copper or Verdigris finish. Available as a one, two, or three-light wall sconce, this offering of pocket sconces presents another style of Vivex outdoor products complementing more traditional exteriors.

### **FINISHES OPTION**

Antique Copper / Black Oxide (ACPBO)

Black Oxide (BO)

## **GLASS**

Clear CL