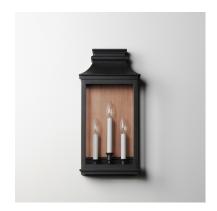

## PRODUCT DESCRIPTION

Inspired by classic colonial design, these climate-tough pocket sconces offer traditional charm and stylish finish combinations. Clear glass allows unobstructed light output and visibility into the sconces with candlesticks that stand out in their off-white finish. While the outer frame is made in a textured Black Oxide finish, the interior plate is finished either in a matching finish or contrasting Antique Copper or Verdigris finish. Available as a one, two, or three-light wall sconce, this offering of pocket sconces presents another style of Vivex outdoor products complementing more traditional exteriors.

### **FINISHES OPTION**

Antique Copper / Black Oxide (ACPBO)

Black Oxide (BO)

## **GLASS**

Clear CL