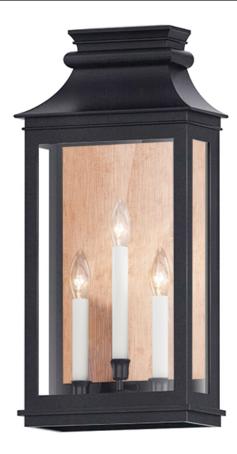

## PRODUCT DESCRIPTION

Inspired by classic colonial design, these climate-tough pocket sconces offer traditional charm and stylish finish combinations. Clear glass allows unobstructed light output and visibility into the sconces with candlesticks that stand out in their off-white finish. While the outer frame is made in a textured Black Oxide finish, the interior plate is finished either in a matching finish or contrasting Antique Copper or Verdigris finish. Available as a one, two, or three-light wall sconce, this offering of pocket sconces presents another style of Vivex outdoor products complementing more traditional exteriors.

### **FINISHES OPTION**

Antique Copper / Black Oxide (ACPBO)

Black Oxide (BO)

## **GLASS**

Clear CL