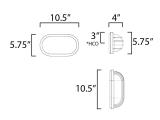

\*height from center of outlet to the top of the fixture

### **MEASUREMENTS**

DIMENSION : 10.5" W x 5.75" H x 4" Ext BACK PLATE : 5.75" W x 10.5" H x 3" HCO HANGING WEIGHT : 1.04 lb