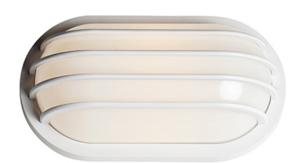

## PRODUCT DESCRIPTION

Classic bulkhead style fixtures made of high impact polycarbonate. Unlike the die cast counterparts these fixtures are non-corrosive so works perfect in coastal areas. Available in both integrated LED and E26 socket configurations, these make for a low maintenance and cost effective alternative.

### MATERIAL

Polycarbonate + Aluminum