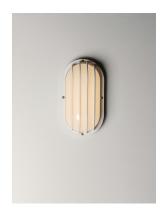

## PRODUCT DESCRIPTION

Classic bulkhead style fixtures made of high impact polycarbonate. Unlike the die cast counterparts these fixtures are non-corrosive so works perfect in coastal areas. Available in both integrated LED and E26 socket configurations, these make for a low maintenance and cost effective alternative.

# **GLASS**

Frosted FT