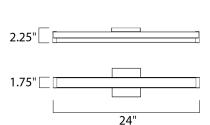

## **MEASUREMENTS**

DIMENSION : 24" W x 1.75" H x 2.25" Ext BACK PLATE : 4.75" W x 4.75" H x 2.4" HCO

HANGING WEIGHT : 2.04 lb

LAMPING

INPUT VOLTAGE : 120-277V

LUMENS : 1,520 Rated (1,250 Del.)

BULB : 16W LED PCB Integrated, 16W Total