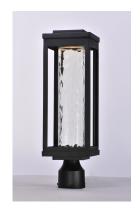

# PRODUCT DESCRIPTION

A classic style cast aluminum open frame finished in Black houses a variety of diffusers to create different design element to fit a wide range of home designs. You have your choice of Satin White or Water Glass cylinders and Clear Ribbed or stainless steel Mesh Screen square diffusers. The top housing conceals a high power LED light module with excellent color rendering as well as efficient lumens per watt. All of this at an unbelievable price.

# GLASS

Water Glass WG