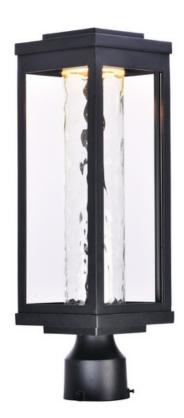

# PRODUCT DESCRIPTION

A classic style cast aluminum open frame finished in Black houses a variety of diffusers to create different design element to fit a wide range of home designs. You have your choice of Satin White or Water Glass cylinders and Clear Ribbed or stainless steel Mesh Screen square diffusers. The top housing conceals a high power LED light module with excellent color rendering as well as efficient lumens per watt. All of this at an unbelievable price.

# GLASS

Water Glass WG