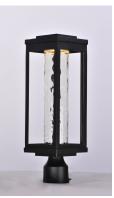

# PRODUCT DESCRIPTION

A classic style cast aluminum open frame finished in Black houses a variety of diffusers to create different design element to fit a wide range of home designs. You have your choice of Satin White or Water Glass cylinders and Clear Ribbed or stainless steel Mesh Screen square diffusers. The top housing conceals a high power LED light module with excellent color rendering as well as efficient lumens per watt. All of this at an unbelievable price.

# GLASS

Water Glass WG