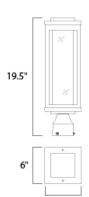

#### **MEASUREMENTS**

DIMENSION :  $6"L \times 6"W \times 19.5"H$ 

HANGING WEIGHT : 5.72 lb

LAMPING

INPUT VOLTAGE : 120V LUMENS : 840 Rated

BULB : 12W LED AC Integrated, 12W Total

BULB INCLUDED : (Integrated)