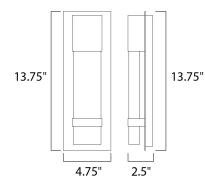

#### **MEASUREMENTS**

 DIMENSION
 : 4.75" W x 13.75" H x 2.5" Ext

 BACK PLATE
 : 4.75" W x 13.75" H x 6.5" HCO

 HANGING WEIGHT
 : 3.86 lb