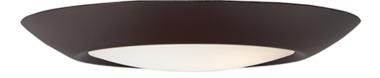

# **PRODUCT DESCRIPTION**

This very compact LED flush mount directly installs on any 4" junction box and gives the look of a recessed trim. Constructed of Die Cast Aluminum, the Diverse luminaire is dimmable and approved for wet or damp locations so it can be used in virtually any ceiling application, including showers.