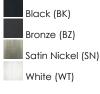

d (1,000 Del.) : 13.5W LED PCB Integrated , 14W Total

:120V

- : (Integrated)
- : Triac CL
- : 90 CRI
  - : 3000K

# **FINISHES OPTION**

# Black (BK) Bronze (BZ) White (WT)

GLASS White WT

## MATERIAL Steel + Polycarbonate

### RATINGS cETLus

Wet Location



ADDITIONAL RATED LIFE 50000 Hours OPERATING TEMPERATURE: -20°C (-4°F), 40°C (104°F)

PHOTOMETIC: Report Found Online

Always consult a qualified electrician before installing any lighting product.



Modifications or Customizations: Please email contract@studiomlighing.com Sample Request: Please email order@studiomlighint.com with subject line "Sample Order\_ [Project Name] / [Specifier/Designer]" All samples are subject to Studio M approval and must show proof of project and/or explanation. Job Name: Job Type: Quantity: Comments



Quantity:\_

Comments:

Job Type:\_