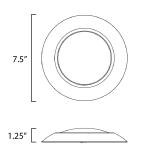

### **MEASUREMENTS** DIMENSION

HANGING WEIGHT LAMPING INPUT VOLTAGE

LUMENS BULB **BULB INCLUDED** DIMMABLE CRI COLOR\_TEMP

: 7.5" L x 7.5" W x 1.25" H : 0.54 lb

: 1,200 Rated (1,000 Del.) : 13.5W LED PCB Integrated , 14W Total