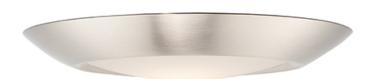

### PRODUCT DESCRIPTION

This very compact LED flush mount directly installs on any 4" junction box and gives the look of a recessed trim. Constructed of Die Cast Aluminum, the Diverse luminaire is dimmable and approved for wet or damp locations so it can be used in virtually any ceiling application, including showers.