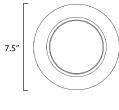

# **MEASUREMENTS**

DIMENSION : 7.5" L × 7.5" W × 1.25" H

HANGING WEIGHT : 0.54 lb

**LAMPING** 

INPUT VOLTAGE : 120V

LUMENS : 1,200 Rated (1,000 Del.)

BULB : 13.5W LED PCB Integrated , 14W Total **BULB INCLUDED** : (Integrated) DIMMABLE : Triac CL