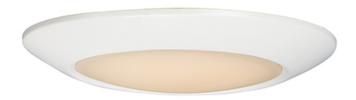

## PRODUCT DESCRIPTION

This very compact LED flush mount directly installs on any 4" junction box and gives the look of a recessed trim. Constructed of Die Cast Aluminum, the Diverse luminaire is dimmable and approved for wet or damp locations so it can be used in virtually any ceiling application, including showers.