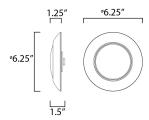

## **MEASUREMENTS**

DIMENSION : 6.25" L x 6.25" W x 1.25" H HANGING WEIGHT : 0.26 lb

LAMPING

INPUT VOLTAGE : 120V

LUMENS : 1,080 Rated (850 Del.)

BULB : 12W LED PCB Integrated , 12W Total

BULB INCLUDED : (Integrated)
DIMMABLE : ELV or Triac CL
CRI : 90 CRI
COLOR\_TEMP : 2700K