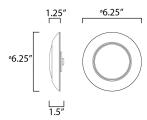

### **MEASUREMENTS**

DIMENSION : 6.25" L x 6.25" W x 1.25" H HANGING WEIGHT : 0.42 lb

LAMPING WEIGHT : 0.42

INPUT VOLTAGE : 120V

LUMENS : 1,080 Rated (850 Del.)

BULB : 12W LED PCB Integrated , 12W Total

BULB INCLUDED : (Integrated)
DIMMABLE : ELV or Triac CL
CRI : 90 CRI
COLOR\_TEMP : 3000K