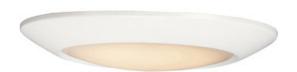

#### PRODUCT DESCRIPTION

This very compact LED flush mount directly installs on any 4" junction box and gives the look of a recessed trim. Constructed of Die Cast Aluminum, the Diverse luminaire is dimmable and approved for wet or damp locations so it can be used in virtually any ceiling application, including showers.